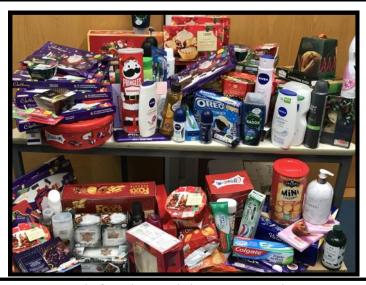

# REVERSE ADVENT CALENDAR

THANK YOU so much for the kind donations you have sent in each day. Mrs Fairey has kindly offered to deliver them to the Food Bank in Winchester today. I'm certain you have all helped make someone's Christmas a little bit more cheerful.